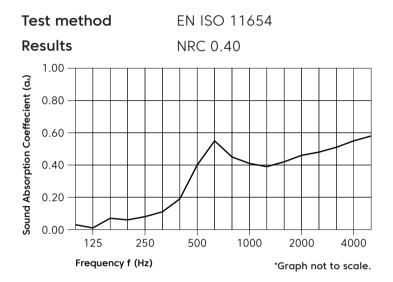

# Acoustic Performance

| Frequency<br>(Hz) | 125  | 250  | 500  | 1000 | 2000 | 4000 | NRC  |
|-------------------|------|------|------|------|------|------|------|
| αs                | 0.01 | 0.08 | 0.40 | 0.41 | 0.46 | 0.55 | 0.40 |