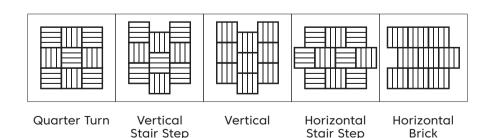

# Urban

QuietBack<sup>TM</sup> Carpet Tiles



### **Product Detail**

**Application** Floor

**Composition** QuietBack™

Material100% solution dyed nylonStyleMulti-level textured loop pileRecycled contentBacking made from >80%

Backing made from >80% recycled PET

Tile dimensions500 x 500mmThickness10mm +/- 10%

Tiles per box 20

### Guarantees

Wear warranty 20 years\*
Castor chair proof 20 years\*
Anti-static Lifetime\*
Colorfast 20 years\*

**Classification** Commercial Extra Heavy Duty

\*conditions apply

### Installation Method



### Technical Data

Dimensional stabilityISO 17984, -0.05%Electrostatic propensityAATCC 134, < 0.70 kW</th>Color fastnessISO 105-B02, 6-7

Thermal resistance 0.2m<sup>2</sup> K/W

Fire test method AS/ISO 9239.1-2003
Critical heat flux Mean result 7.4kW/m²
Smoke deviation rate Mean result 175%.min

Fire test method ASTM E648
Classification Class 1

Critical heat flux Average, 0.54kWm<sup>2</sup>

Smoke density test method ASTM E662 (Flaming)

Smoke density test rate 450 or less
Fire test method EN ISO 9239

Critical heat fluxCflSmoke deviation rate\$1

Antimicrobial effectiveness AATTCC Method 174:2016

Part II, <100

# Acoustic Performance



| Frequency<br>(Hz) | 125  | 250  | 500  | 1000 | 2000 | 4000 | NRC  |
|-------------------|------|------|------|------|------|------|------|
| αs