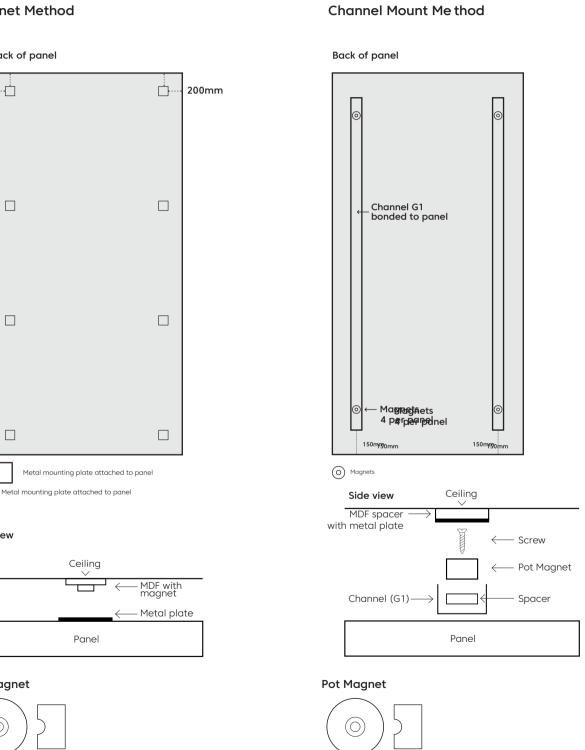

### Mounting Methods

## Pot Magnet Method Back of panel 200mm 200mm Metal mounting plate attached to panel Side view Panel Pot Magnet

HOLD 14kg

HOLD 14kg