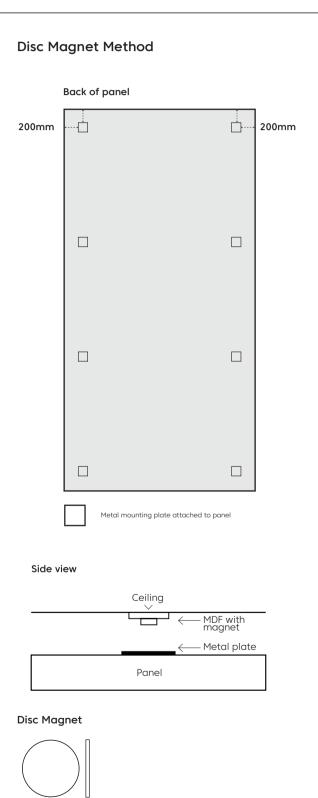

### Mounting Methods

## Pot Magnet Method Back of panel 200mm 200mm Metal mounting plate attached to panel Side view Panel Pot Magnet

HOLD 14kg

HOLD 14kg