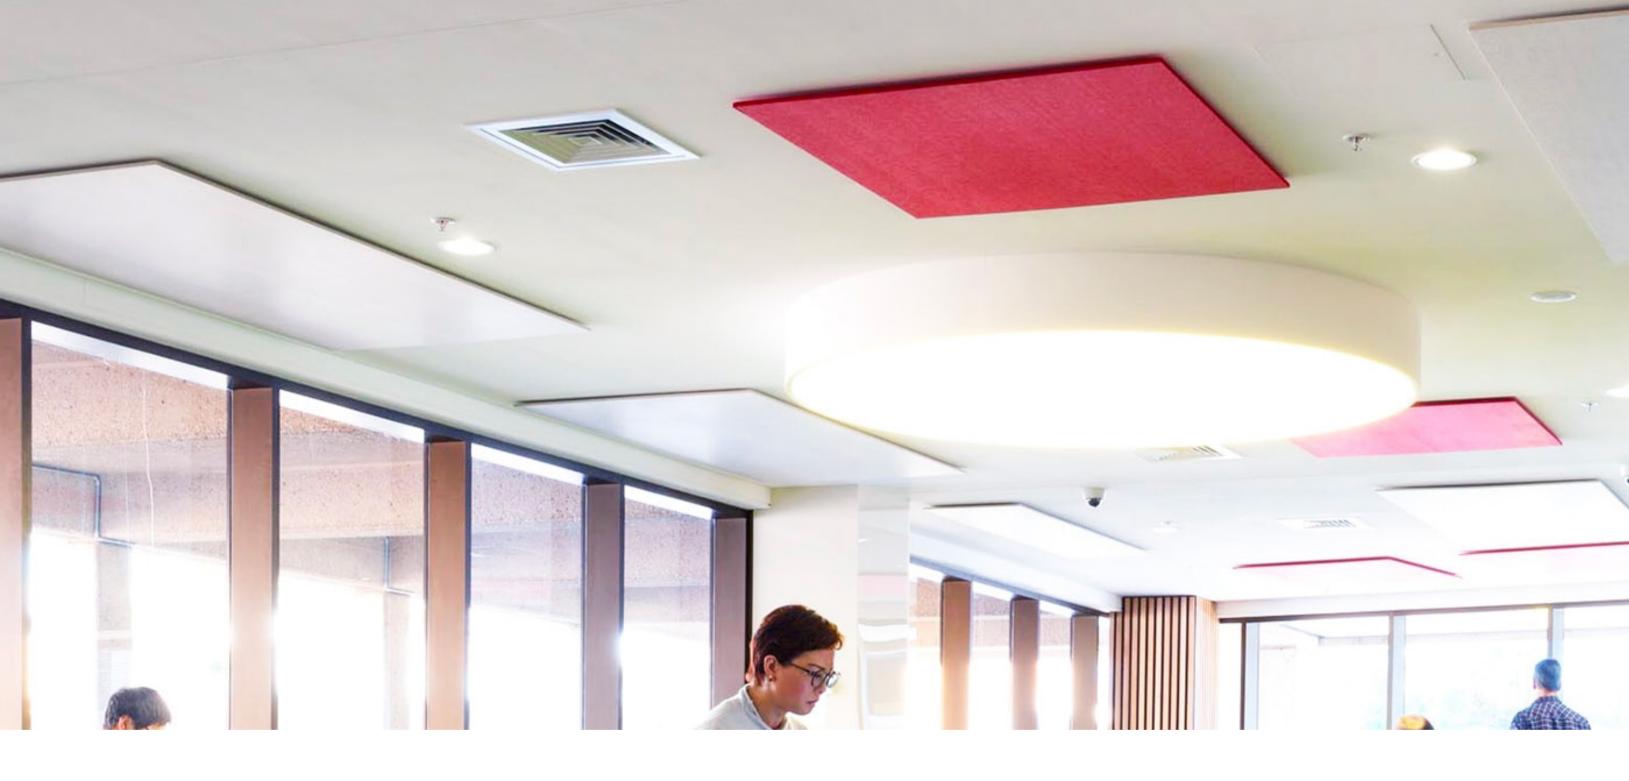

## Full Color Ceiling Panel

FilaSorb™ 25

#### **Product Detail**

Full Color Ceiling Panel **Product** 

**Application** Ceiling

Composition 100% polyester

FilaSorb™ **Material Recycled Content** 60% min

**Dimensions** 1220 x 2800mm **Thickness** 25mm +/- 10%

#### **Acoustic Performance**

Sound Absorption

**AS ISO 354** 

NRC 0.75 (no air gap)

| Frequency<br>(Hz) | 125  | 250  | 500  | 1000 | 2000 | 4000 | NRC  |
|-------------------|------|------|------|------|------|------|------|
| $\alpha_{s}$      | 0.23 | 0.35 | 0.67 | 0.93 | 1.06 | 0.94 | 0.75 |