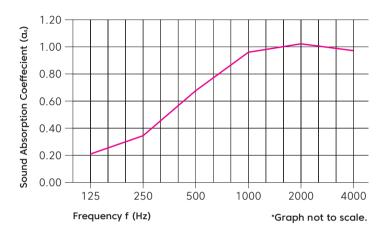

#### **Acoustic Performance**

Sound Absorption

**AS ISO 354** 

NRC 0.75 (no air gap)

| Frequency<br>(Hz) | 125  | 250  | 500  | 1000 | 2000 | 4000 | NRC  |
|-------------------|------|------|------|------|------|------|------|
| $\alpha_{s}$      | 0.23 | 0.35 | 0.67 | 0.93 | 1.06 | 0.94 | 0.75 |